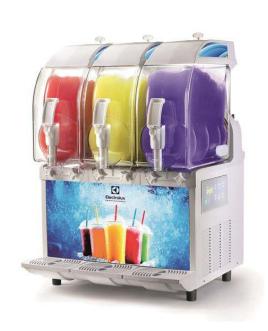

## Frozen Frozen granita dispenser with 3 bowls, electronic control and lighted panel

| ITEM #  |  |
|---------|--|
| MODEL # |  |
| NAME #  |  |
| SIS #   |  |
| ΔΙΔ #   |  |

562513 (IPRO3ELR290)

Frozen Granita Dispenser with 3X11 I insulated bowls, electronic control and lighted panel, R290

#### Item No.

Frozen granita dispenser with 3 bowls; the ITANK ™ Technology prevents ice accumulation on the outer side of the bowl and the bowl shape allows a natural mixing action to ensure an optimum consistency of the product. Customizable lid merchandiser and back graphic. Electronic control system and touch screen keypad. Front illuminated panel. Sliding drip tray.

#### **Main Features**

- Ideal for the production of slush.
- The ITANK ™ Technology prevents ice accumulation on the outer side of the bowl, reducing condensation and increasing the cooling power of the machine.
- Bowl shape allows a natural mixing action to ensure an optimum consistency of the product.
- Customizable lid merchandiser and back graphic.
- Daily and weekly machine programming functionality.
- The front illuminated panel provides customers with the opportunity to advertise their product and maximise impulse buying.
- The insulated tank guarantees higher cooling efficiency and lower effect of the external temperature on product's preparation and maintenance time reducing condense and draining; it is the best solution in hot climate conditions.