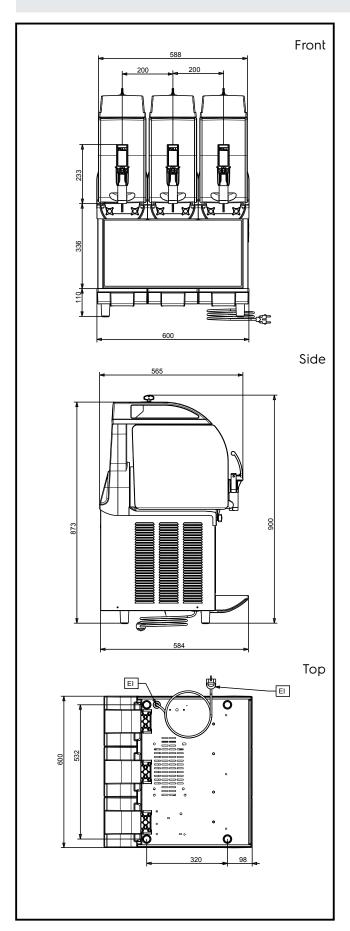

# Frozen Frozen granita dispenser with 3 bowls, electronic control and lighted panel

**Electric** 

Supply voltage: 220-240 V/1 ph/50 Hz

Electrical power max: 1.29 kW

**Key Information:** 

Net weight: 81 kg